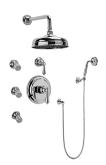

## GA5.222B-LM34S

Full Thermostatic Shower System with Transfer Valve (Rough & Trim)

## **Product Features**

- 3/4" Thermostatic Valve
- 1/2" 4-Port Diverter Valve with 3 outlets and off function
- 8" Showerhead with 11" Wall-Mount Arm & Flange
- Swivel Body Sprays (3 pieces)
- Handshower Set w/Wall Bracket
- Showerhead Features No-Clog, Easy-Clean Spray Nozzles
- Flow Rates: showerhead ≤2.0 max gpm, handshower ≤1.5 max gpm