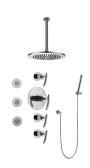

## GB1.121A-LM24S

Tranquility Collection Contemporary Round Thermostatic Set w/Body Sprays & Handshower (Rough & Trim)

## **Product Features**

- 8" rain showerhead with 12" ceiling-mounted shower arm
- Flush-Mounted Swivel Body Sprays (3 pieces)
- 3/4" Thermostatic Valve
- Handshower Set w/Wall Bracket
- Stop/Volume Control Valves (3 pieces)
- Optional Extension Kit Available
- Flow rates: showerhead ≤ 1.8 max gpm, handshower ≤ 1.5 max gpm, body sprays ≤ 1.5 max gpm each
- Optional extension kit