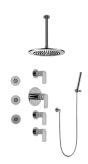

## GB1.121A-LM42S

Sento Collection Contemporary Round Thermostatic Set w/Body Sprays & Handshower (Rough & Trim)

## **Product Features**

- 8" Rain Showerhead with 12" Ceiling-Mounted Shower Arm
- Flush-Mounted Swivel Body Sprays (3 pieces)
- 3/4" Thermostatic Valve
- Handshower Set w/Wall Bracket
- Stop/Volume Control Valves (3 pieces)
- Optional Extension Kit Available
- Flow rates: showerhead ≤ 1.8 max gpm, handshower ≤ 1.5 max gpm, body sprays ≤ 1.5 max gpm each
- Optional extension kit