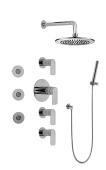

## GB1.122A-LM42S

Sento Collection Full Thermostatic Shower System (Rough & Trim)

## **Product Features**

- 8" Rain Showerhead with 12" Wall-Mounted Shower Arm
- Flush-Mounted Swivel Body Sprays (3 pieces)
- 3/4" Thermostatic Valve
- Handshower Set w/Wall Bracket
- Stop/Volume Control Valves (3 pieces)
- Flow rates: showerhead ≤ 1.8 max gpm, handshower ≤ 1.5 max gpm, body sprays ≤ 1.5 max gpm each
- Optional Extension Kit Available