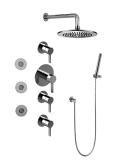

## GB1.122A-LM46S

Terra Collection Full Thermostatic Shower System

## **Product Features**

- 3/4" Thermostatic Valve and trim
- 8" Showerhead with 12" Arm & Flange
- Swivel Body Sprays (3 pieces)
  Handshower Set w/Wall Bracket
- Stop/Volume Control Valves and Trim (3 pieces)
- Showerhead Features No-Clog, Easy-Clean Spray Nozzles
- Optional Extension Kit
- Flow rates: showerhead ≤ 1.8 max gpm, handshower ≤ 1.5 max gpm, body sprays ≤ 1.5 max gpm each
- 3/4" Thermostatic Rough Valve Flow Rate ~18 gpm @60 psi