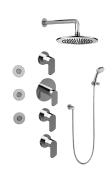

## GB1.132A-LM45S

Phase Collection Contemporary Round Thermostatic Set w/Body Sprays & Handshower

## **Product Features**

- 8" Rain Showerhead with 12" Wall-Mounted Shower Arm
- Flush-Mounted Swivel Body Sprays (3 pieces)
- 3/4" Thermostatic Valve
- Handshower Set w/Wall Bracket and Multi-function Handshower
- Stop/Volume Control Valves (3 pieces)
- Showerhead Features No-Clog, Easy-Clean Spray Nozzles
- · Optional Extension Kit
- Flow Rates: showerhead ≤2.0 max gpm, handshower ≤1.5 max gpm