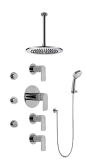

## GB1.231A-LM42S

Sento Collection Contemporary Square Thermostatic Set w/Body Sprays & Handshower (Rough & Trim)

## **Product Features**

- 8" Rain Showerhead with 12" Ceiling-Mounted Shower Arm
- Round Body Sprays w/Solid Brass Swivel Head (3 pieces)
- 3/4" Thermostatic Valve
- Handshower Set w/Wall Bracket and Multi-function Handshower
- Stop/Volume Control Valves (3 pieces)
- Flow Rates: showerhead ≤2.0 max gpm, handshower ≤1.5 max gpm
- Optional Extension Kit Available