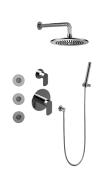

## GB5.122A-LM45S

Phase Collection Full Thermostatic Shower System w/ **Diverter Valve** 

## **Product Features**

- 3/4" Thermostatic Valve1/2" 4-Port Diverter Valve with 3 outlets and off function
- 8" Showerhead with 12" Arm & Flange
- Swivel Body Sprays (3 pieces)
- Handshower Set w/Wall
- Showerhead Features No-Clog, Easy-Clean Spray Nozzles
- Flow rates: showerhead ≤ 1.8 max gpm, handshower  $\leq 1.5$ max gpm, body sprays  $\leq 1.5$ max gpm each