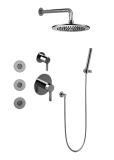

## GB5.122A-LM46S

**Terra Collection** Full Thermostatic Shower System w/ **Diverter Valve** 

## **Product Features**

- 3/4" Thermostatic Valve
  1/2" 4-Port Diverter Valve with 3 outlets and off function
- 8" Showerhead with 12" Arm & Flange
- Swivel Body Sprays (3 pieces)
- Handshower Set w/Wall Bracket
- Showerhead Features No-Clog, Easy-Clean Spray Nozzles
- Flow rates: showerhead  $\leq 1.8$ max gpm, handshower  $\leq 1.5$ max gpm, body sprays  $\leq 1.5$ max gpm each