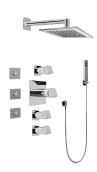

## GC1.122A-C10S

Fontaine Collection Contemporary Square Thermostatic Set w/Body Sprays & Handshower (Rough & Trim)

## **Product Features**

- 3/4" Thermostatic Valve and Trim
- 8" Showerhead with 12" Arm & Flange
- Swivel Body Sprays (3 pieces)
- Handshower Set w/Wall Bracket
- Stop/Volume Control Valves and Trim (3 pieces)
- Showerhead Features No-Clog, Easy-Clean Spray Nozzles
- Optional Extension Kit
- 3/4" Thermostatic Rough Valve Flow Rate ~18 gpm @60 psi
- Flow rates: showerhead ≤ 1.8 max gpm, handshower ≤ 1.5 max gpm, body sprays ≤ 1.5 max gpm each
- This is a discontinued product. Please see below for similar product recommendations.