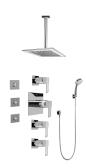

## GC1.131A-LM38S

Qubic Collection Contemporary Square Thermostatic Set w/Body Sprays & Handshower (Rough & Trim)

## **Product Features**

- 8" Rain Showerhead with 12" Ceiling-Mounted Shower Arm
- Flush-Mounted Swivel Body Sprays (3 pieces)
- Handshower Set w/Wall Bracket and Multi-function Handshower
- 3/4" Thermostatic Valve
- Stop/Volume Control Valves (3 pieces)
- Flow rates: showerhead ≤ 1.8 max gpm, handshower ≤ 1.5 max gpm, body sprays ≤ 1.5 max gpm each
- Optional Extension Kit Available