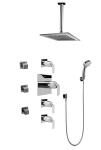

## GC1.231A-LM40S

Immersion Collection Contemporary Square Thermostatic Set w/Body Sprays & Handshower (Rough & Trim)

## **Product Features**

- 8" Rain Showerhead with 12" Ceiling-Mounted Shower Arm
- Square Body Sprays w/Solid Brass Swivel Head (3 pieces)
- Handshower Set w/Wall Bracket and Multi-function Handshower
- 3/4" Thermostatic Valve
- Stop/Volume Control Valves (3 pieces)
- Flow rates: showerhead ≤ 1.8 max gpm, handshower ≤ 1.5 max gpm, body sprays ≤ 1.5 max gpm each
- Optional Extension Kit