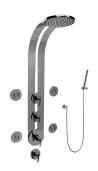

## GD1.120A-LM24S

Tranquility Collection Round Thermostatic Ski Shower Set w/Body Sprays & Handspray (Rough & Trim)

## **Product Features**

- 3/4" Thermostatic Valve and Trim
- Showerhead with No-Clog, Easy-Clean Spray Nozzles
- Swivel Body Sprays (4 pieces)
- Handshower Set w/Wall Bracket
- Stop/Volume Control Valves and Trim (3 pieces)
- Optional Extension Kit Available
- 3/4" Thermostatic Rough Valve Flow Rate ~18 gpm @60 psi
- Flow Rate: showerhead ≤2.5 max gpm, handshower ≤1.5 max gpm