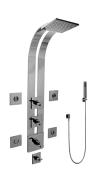

## **GE1.120A-C9S**

Immersion Collection Square Thermostatic Ski Shower Set w/Body Sprays & Handshowers (Trim & Rough)

## **Product Features**

- 3/4" Thermostatic Valve and Trim
- Showerhead with No-Clog, Easy-Clean Spray Nozzles
- Swivel Body Sprays (4 pieces)
- Handshower Set w/Wall Bracket
- Stop/Volume Control Valves and Trim (3 pieces)
- Optional Extension Kit
- 3/4" Thermostatic Rough Valve Flow Rate ~18 gpm @60 psi
- Flow Rates: showerhead ≤2.5 max gpm, handshower ≤ 1.5max gpm