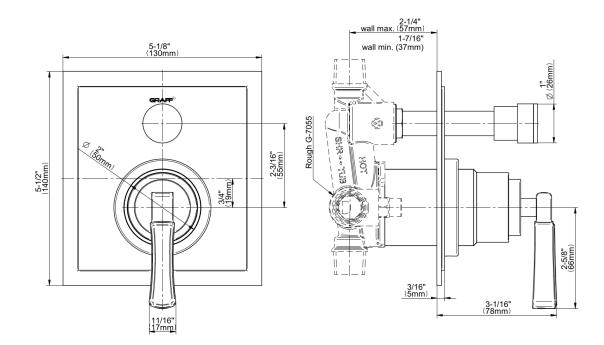

## G-7085-LM47S-T

**Finezza Collection** Finezza Pressure Balancing Valve Trim Plate with Handle and Diverter

## **Product Features**

- · Single metal handle and decorative trim plate
- Includes push-button diverter
- Use with G-7055 Pressure Balancing rough valve