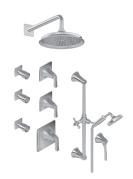

## GP3.212SH-LM47E0

M-Series Full Thermostatic Shower System (Rough & Trim)

## **Product Features**

- 3/4" thermostatic valve and trim
- 9" showerhead with 12" wall-mounted shower arm
- Swivel body sprays (3 pieces)
- Wall-mounted slide bar set with handshower and 59" hose
- Stop/volume control valve and 2-way diverter valve
  Showerhead features no-clog,
- Snowernead features no-clog, easy-clean spray nozzles
- 3/4" thermostatic rough valve flow rate ~12.9 gpm @60 psi
  Flow rates: showerhead ≤1.8
- Flow rates: showerhead ≤1.8 max gpm, handshower ≤1.5 max gpm