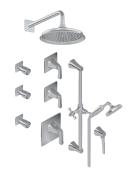

## **GR3.212SH-LM47E0** M-Series Full Thermostatic Shower System (Rough & Trim)

## **Product Features**

- 3/4" thermostatic valve and trim
- 9" showerhead with 12" wallmounted shower arm
- Swivel body sprays (3 pieces)Wall-mounted slide bar set
- with handshower and 59" hose • Stop/volume control valve and
- 2-way diverter valveShowerhead features no-clog, easy-clean spray nozzles
- 3/4" thermostatic rough valve flow rate ~12.9 gpm @60 psi
  Flow rates: showerhead ≤1.8
- max gpm, handshower ≤1.5 max gpm