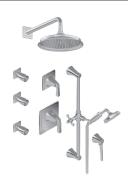

## **Product Features**

- 3/4" thermostatic valve and trim
- 9" Showerhead with 12" wall-mounted shower arm
- Swivel body sprays (3 pieces)
- Wall-mounted slide bar set with handshower and 59" hose
- 3-way diverter valve
- Showerhead features no-clog, easy-clean spray nozzles
- 3/4" thermostatic rough valve flow rate ~12.9 gpm @60 psi
- Flow rates: showerhead ≤1.8 max gpm, handshower ≤1.5 max gpm