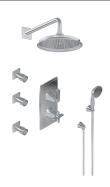

## **Product Features**

- 3/4" thermostatic valve and trim
- 9" rain showerhead with 12" wall-mounted shower arm
- Swivel body sprays (3 pieces)
- Handshower set w/wall bracket
- 3-way diverter valve
- Showerhead features no-clog, easy-clean spray nozzles
- Flow rates: showerhead ≤1.8 max gpm, handshower ≤1.5 max gpm