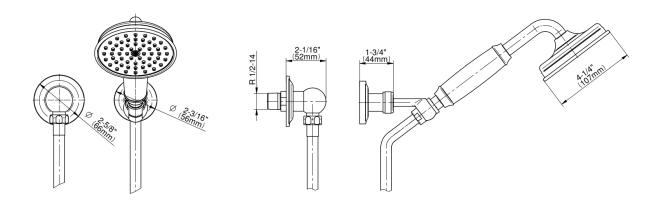

## **Product Features**

- Swivel holder
- 59" shower hose (PVD finishes use 59" flex hose)
- Includes transitional
- handshower G-8724Includes 1/2" NPT female threaded wall supply elbow
- Includes internal backflow preventer
- Handshower flow rate ≤ 1.8 max gpm