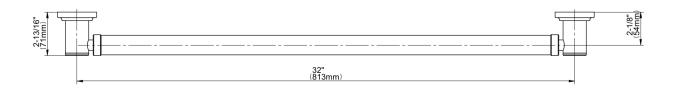

## **Product Features**

- 32" center to center
- 1-1/2" distance from wall to bar
- 1-1/4" diameter
- Solid brass construction
- Mounting hardware included
- ADA compliant when installed properly
- Style options complement Camden collection