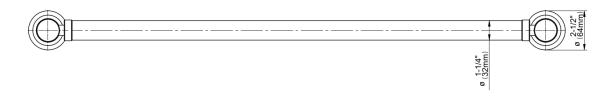

## **Product Features**

- 32" center to center
- 1-1/2" distance from wall to bar
- 1-1/4" diameter
- Solid brass construction
- Mounting hardware included
- ADA compliant when installed properly
- Style options complement Camden collection