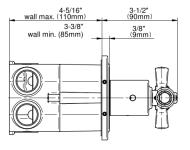

## G-8087H-ALM48C16-T

Camden Collection M-Series Valve Horizontal Trim with Three Handles

## **Product Features**

- Three metal handles, decorative trim plate
- Use with M-Series rough valves
- ALM48C16 handles should not be used with any 3-way diverter valves