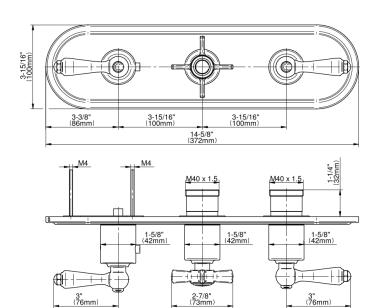

## G-8087H-ALM48C16-T

Camden Collection M-Series Valve Horizontal Trim with Three Handles

## **Product Features**

- Three metal handles, decorative trim plate
- Use with M-Series rough valves
- ALM48C16 handles should not be used with any 3-way diverter valves