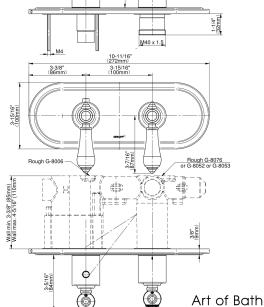

# G-8086H-LC1E0-T

Adley M-Series Valve Horizontal Trim with Two Handles

### **Product Features**

- Two metal handles
- · Decorative trim plate
- Use with M-Series rough valves
- LM15E0, LM34E0 and LC1E0 handles should not be used with 3-way diverter valve

# 1-5/8" Ø (42mm M40 x 1.5

Canterbury Series

<sup>\*</sup> Special order finish - call for availability