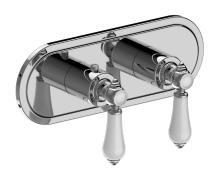

# G-8086H-LC1E0-T

Adley M-Series Valve Horizontal Trim with Two Handles

### **Product Features**

- Two metal handles
- · Decorative trim plate
- Use with M-Series rough valves
- LM15E0, LM34E0 and LC1E0 handles should not be used with 3-way diverter valve