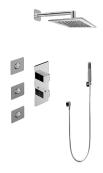

## GM2.122WG-SH0

Incanto Collection M-Series Full Thermostatic Shower System with Diverter Valve

## **Product Features**

- 3/4" thermostatic valve and trim
- 8" rain showerhead with 12" wall-mounted shower arm
- Swivel body sprays (3 pieces)
- Handshower set w/wall bracket
- 3-way diverter valve
- Showerhead features no-clog, easy-clean spray nozzles
- Optional extension kit
- 3/4" thermostatic rough valve flow rate ~12.9 gpm @60 psi
- Flow rates: showerhead ≤ 1.8 max gpm, handshower ≤ 1.5 max gpm, body sprays ≤ 1.5 max gpm each