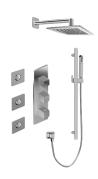

## GM3.112WH-SH0

Incanto Collection Incanto M-Series Full Thermostatic Shower System

## **Product Features**

- 3/4" thermostatic valve and trim
- 8" showerhead with 12" wall-mounted shower arm
- Swivel body sprays (3 pieces)
- Wall-mounted slide bar set with handshower and 59" hose
  Stop/volume control valve and
- 2-way diverter valveShowerhead features no-clog,
- Showerhead features no-clog, easy-clean spray nozzles
- Optional extension kit
- 3/4" thermostatic rough valve flow rate ~12.9 gpm @60 psi
- Flow rates: showerhead ≤ 1.8 max gpm, handshower ≤ 1.5 max gpm, body sprays ≤ 1.5 max gpm each