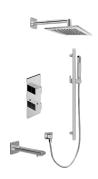

## **GM2.612WG-SH0**

Incanto Collection Incanto M-Series Full Thermostatic Shower System with Diverter Valve

## **Product Features**

- 3/4" thermostatic valve and trim
- 8" rain showerhead with 12" wall-mounted shower arm
- 8" tub spout w/spout ring
- Wall-mounted slide bar set with handshower and 59" hose
- 3-way diverter valve
- Showerhead features no-clog, easy-clean spray nozzles
- Optional extension kit
- 3/4" thermostatic rough valve flow rate ~12.9 gpm @60 psi
- Flow rates: showerhead ≤ 1.8 max gpm, handshower ≤ 1.5 max gpm