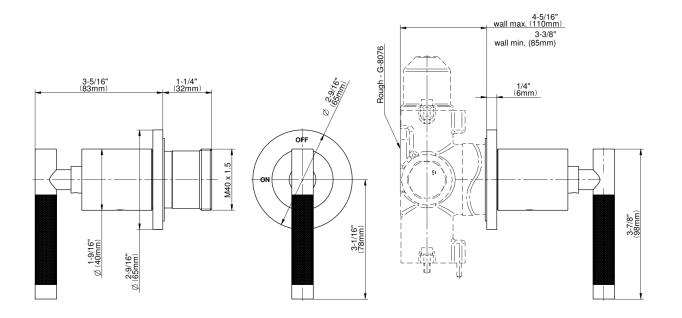

## G-8097-LM57E1-T

Harley Collection Harley M-Series Stop/Volume Control Valve Trim with Handle

## **Product Features**

- Single metal handle
- Decorative trim plate
- Use with G-8076 Stop/Volume Control Rough Valve with Pass-Through or G-8077 Stop/Volume Control Rough Valve