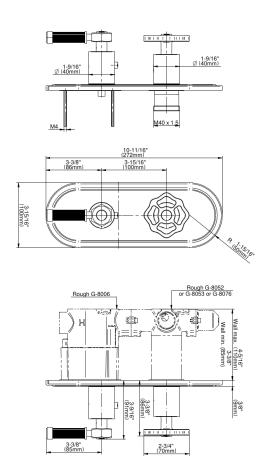

## G-8086-LM56C18-T

Vintage Collection Vintage M-Series Valve Trim with Two Handles

## **Product Features**

- Two metal handles
- Decorative trim plate
- Use with M-Series rough valves