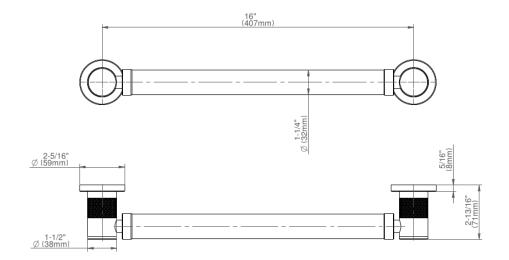

## **Product Features**

- 16" center to center
- 1-1/2" distance from wall to bar
- 1-1/4" diameter
- Solid brass construction
- Mounting hardware included
- ADA compliant when installed per ADA guidelines
- Style complements Harley collection