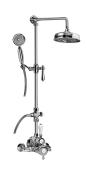

## CD2.12-LM34S

Traditional Exposed Thermostatic Tub and Shower System - w/Metal Handshower Handle

## **Product Features**

- Showerhead, 20" Shower Arm, Flange
- Includes Matching Handshower w/Metal Handle
- Includes 59" long shower hose
- Flow Rates: showerhead ≤2.0 max gpm, handshower ≤1.5 max gpm