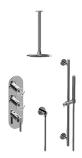

## GL3.041WB-LM57C19

Harley Collection Harley M-Series Thermostatic Shower System - Shower with Handshower

## **Product Features**

- 3/4" thermostatic valve and trim
- 3/4" stop/volume control valve (2 pieces)
- 8" showerhead with 12" ceiling-mounted shower arm
- Showerhead features no-clog, easy-clean spray nozzles
- Handshower set with wallmounted slide bar and 59" hose (PVD finishes use 59" flex hose)
- Flow rates: showerhead ≤ 1.8 max gpm, handshower ≤ 1.5 max gpm