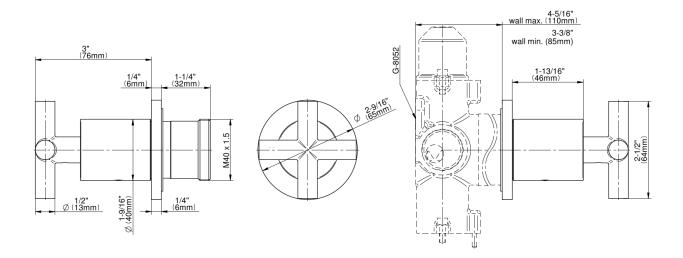

## **Product Features**

- Single metal handle
- Decorative trim plate
- Use with G-8052 2-Way Diverter Volume Control Valve WITH Off Function and Pass-Through