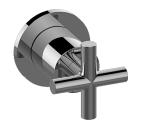

## **Product Features**

- Single metal handle
- Decorative trim plate
- Use with G-8052 2-Way Diverter Volume Control Valve WITH Off Function and Pass-Through