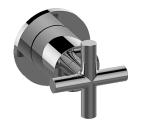

## **Product Features**

- Single metal handle
- Decorative trim plate
- Use with G-8053 3-Way Diverter Control Valve WITH Off Function