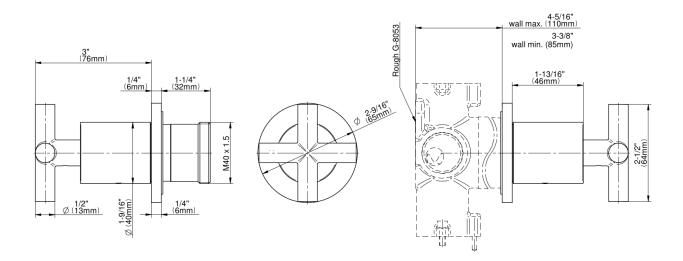

## **Product Features**

- Single metal handle
- Decorative trim plate
- Use with G-8053 3-Way Diverter Control Valve WITH Off Function