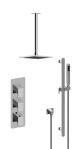

## GM3.011WB-LM31E0

Solar Collection Solar M-Series Thermostatic Shower System - Shower with Handshower

## **Product Features**

- 3/4" thermostatic valve and trim
- 3/4" stop/volume control valve (2 pieces)
- 8" showerhead with 12" ceiling-mounted shower arm
- Showerhead features no-clog, easy-clean spray nozzles
- Handshower set with wallmounted slide bar and 59" hose
- Optional extension kit
- Flow rates: showerhead ≤ 1.8 max gpm, handshower ≤ 1.5 max gpm