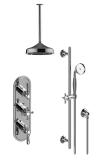

## GS3.011WB-ALM15C2

Adley M-Series Thermostatic Shower System - Shower with Handshower

## Product Features

- 3/4" thermostatic valve and trim
- 3/4" stop/volume control valve (2 pieces)
- 8" showerhead with 12" ceiling-mounted shower arm
- Showerhead features no-clog, easy-clean spray nozzles
- Handshower set with wallmounted slide bar and 59" hose
- Optional extension kit
- Flow rates: showerhead  $\leq 1.8$  max gpm, handshower  $\leq 1.5$  max gpm