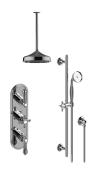

## GS3.011WB-ALM34C2

Adley M-Series Thermostatic Shower System - Shower with Handshower

## **Product Features**

- 3/4" thermostatic valve and trim
- 3/4" stop/volume control valve (2 pieces)
- 8" showerhead with 12" ceiling-mounted shower arm
- Showerhead features no-clog, easy-clean spray nozzles
- Handshower set with wallmounted slide bar and 59" hose
- Optional extension kit
- Flow rates: showerhead ≤ 1.8 max gpm, handshower ≤ 1.5 max gpm