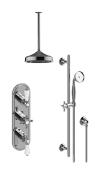

## **GS3.011WB-ALC1C2**

Adley M-Series Thermostatic Shower System - Shower with Handshower

## **Product Features**

- 3/4" thermostatic valve and trim
- 3/4" stop/volume control valve (2 pieces)
- 8" showerhead with 12" ceiling-mounted shower arm
- Showerhead features no-clog, easy-clean spray nozzles
- Handshower set with wallmounted slide bar and 59" hose
- Optional extension kit
- Flow rates: showerhead ≤ 1.8 max gpm, handshower ≤ 1.5 max gpm