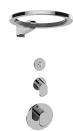

## GL2.009SD-LM45E0

M-Series Collection M-Series Thermostatic Shower System -Ametis Ring

## **Product Features**

- 3/4" thermostatic valve and trim
- 3/4" 2-way diverter valve and trim
- G-8760 Ametis Ring with waterfall and rain shower settings, features no-clog, easy-clean nozzles
- Single LED light with 6 color variations
- Includes wall-mount button for LED control box
- Optional extension kit
- Flow rates: rain shower ≤ 2.0 max gpm, waterfall ≤ 2.0 max gpm