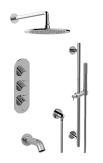

## GL3.612WV-LM45E0

Phase Collection M-Series Thermostatic Shower System - Tub and Shower with Handshower

## **Product Features**

- 3/4" thermostatic valve and trim
- 3/4" stop/volume control and 3-way shared diverter valve
- 8" showerhead with 12" wallmounted shower arm
- Showerhead features no-clog, easy-clean spray nozzles
- Handshower set with wallmounted slide bar and 59" hose (PVD finishes use 59" flex hose)
- 6" contemporary tub spout
- Optional extension kit
- Flow rates: showerhead  $\leq 1.8$  max gpm, handshower  $\leq 1.5$  max gpm