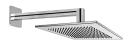

## G-7240-LM38S

Qubic Collection Contemporary Pressure Balancing Shower Set (Rough & Trim)

## **Product Features**

- 1/2" Rough Valve, Trim Plate, and Handle
- 8" Showerhead with 12" Arm & Flange
- Showerhead flow rate ≤ 1.8 max gpm
- Showerhead features no-clog, easy-clean spray nozzles
- Optional extension kit
- 1/2" rough valve flow rate ~7.5 gpm @60 psi