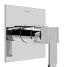

## G-7240-LM38S

Qubic Collection Contemporary Pressure Balancing Shower Set (Rough & Trim)

## **Product Features**

- 1/2" Rough Valve, Trim Plate, and Handle
- 8" Showerhead with 12" Arm & Flange
- Showerhead flow rate ≤ 1.8 max gpm
- Showerhead features no-clog, easy-clean spray nozzles
- Optional extension kit
- 1/2" rough valve flow rate ~7.5 gpm @60 psi