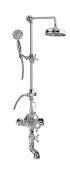

## CD4.12-C2S

Adley Exposed Thermostatic Tub and Shower System - w/Metal Handshower Handle

## **Product Features**

- Showerhead, 20" Shower Arm, Flange
- Includes Matching Handshower w/Metal Handle
- Includes matching tub spout
- Includes 59" long shower hose
- Flow Rates: showerhead ≤2.0 max gpm, handshower ≤1.5 max gpm