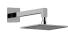

## **Product Features**

- 1/2" pressure balance valve with diverter and trim
- 8" showerhead with 12" wall-mounted shower arm
- Showerhead features no-clog, easy-clean spray nozzles
- 8" contemporary tub spout
- Optional extension kit
- Showerhead flow rate ≤ 1.8 max gpm