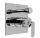

## **Product Features**

- 1/2" pressure balance valve with diverter and trim
- 8" showerhead with 12" wall-mounted shower arm
- Showerhead features no-clog, easy-clean spray nozzles
- 8" contemporary tub spout
- Optional extension kit
- Showerhead flow rate ≤ 1.8 max gpm