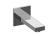

## **Product Features**

- 1/2" pressure balance valve with diverter and trim
- 8" showerhead with 12" wall-mounted shower arm
- Showerhead features no-clog, easy-clean spray nozzles
- 8" contemporary tub spout
- Optional extension kit
- Showerhead flow rate ≤ 1.8 max gpm