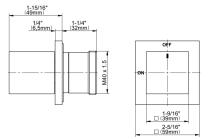

## G-8098-SH1-T

Incanto Collection M-Series Square Stop/Volume Control Trim Plate and Handle

## **Product Features**

- Single metal handle
- Decorative trim plate
- Use with G-8076 Stop/Volume Control rough valve with Pass-Through or G-8077 Stop/Volume Control rough valve
- To complete package, you must order rough valve