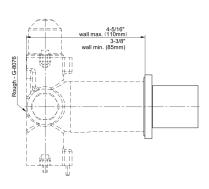

## **Product Features**

- Single metal handle
- Decorative trim plate
- Use with G-8076 Stop/Volume Control rough valve with Pass-Through or G-8077 Stop/Volume Control rough valve
- To complete package, you must order rough valve