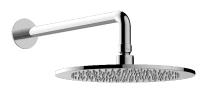

## **Product Features**

- 8" low-profile rain showerhead
- 12" shower arm includes
- flange • 169 no-clog, easy-clean
- rubber spray nozzles • Showerhead flow rate ≤ 1.8