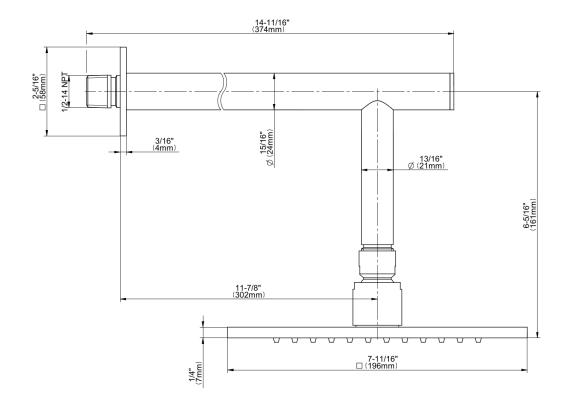

## **Product Features**

- 8" square, low-profile rainshower head
- 12" shower arm and flange
- 144 no-clog, easy-clean rubber spray nozzles
- Showerhead flow rate ≤ 1.8 max gpm