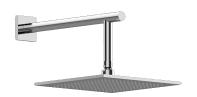

## **Product Features**

- 8" square, low-profile rainshower head
- 12" shower arm and flange
- 144 no-clog, easy-clean rubber spray nozzles
- Showerhead flow rate ≤ 1.8 max gpm