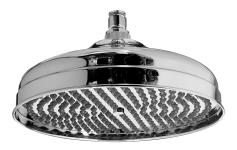

## **Product Features**

- Sunflower shape
- 112 no-clog, easy-clean
- rubber spray nozzles • Metal ball-joint allows for
- showerhead angle adjustment
  Showerhead flow rate ≤ 1.8
- max gpm
- Recommend use with ceiling shower arm
- Recommended for use at no more than 10 degrees tilt

## **Available Finishes**

- 24K Polished Gold
- 24K Brushed Gold
- Olive Bronze
- Olive Bronze
- Polished Chrome
- Polished Chrome
- Polished Nickel
- Polished Nickel
- Steelnox® (Satin Nickel)
- Steelnox® (Satin Nickel)
- Vintage Brushed Brass