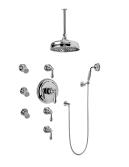

## GA1.221B-LM34S

Adley Thermostatic Set w/Body Sprays & Handshower (Rough & Trim)

## **Product Features**

- 3/4" Thermostatic Valve
  8" Showerhead w/12" Ceiling-Mounted Shower Arm
- Swivel Body Sprays (3 pieces)
- Handshower Set w/Wall Bracket and Wall Elbow
- Stop/Volume Control Valves (3 pieces)
- Showerhead Features No-Clog, Easy-Clean Spray Nozzles
- Flow Rates: showerhead ≤2.0 max gpm, handshower ≤1.5 max gpm
- Optional Extension Kit