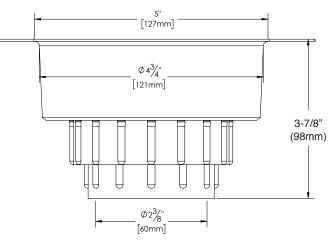

## Features:

- Offset design 18 Gauge Epoxy coated Metal Deck Plate with holes to lock to Thinset
- Snap off Test Cap (Rated to 30psi)
- G-9980-ABS features an ABS Body/Tailpiece.
- G-9980-PVC features a White PVC Body/Tailpiece
- Island Tub Drain<sup>™</sup> is a Freestanding Tub rough-in (install before tile installation)
- Low profile design allows for installation in 8" joist spaces or greater
- NOTE: Island Tub Drain™ IS NOT FOR USE with liquid applied or sheet membranes
- NOTE: Island Tub Drain™ MUST BE INSTALLED in a dry area with no potential of water contact