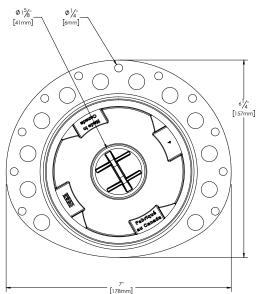

## Features:

- Offset design 18 Gauge Epoxy coated Metal Deck Plate with holes to lock to Thinset
- Snap off Test Cap (Rated to 30psi)
- G-9980-ABS features an ABS Body/Tailpiece.
- G-9980-PVC features a White PVC Body/Tailpiece
- Island Tub Drain<sup>™</sup> is a Freestanding Tub rough-in (install before tile installation)
- Low profile design allows for installation in 8" joist spaces or greater
- NOTE: Island Tub Drain™ IS NOT FOR USE with liquid applied or sheet membranes
- NOTE: Island Tub Drain™ MUST BE INSTALLED in a dry area with no potential of water contact