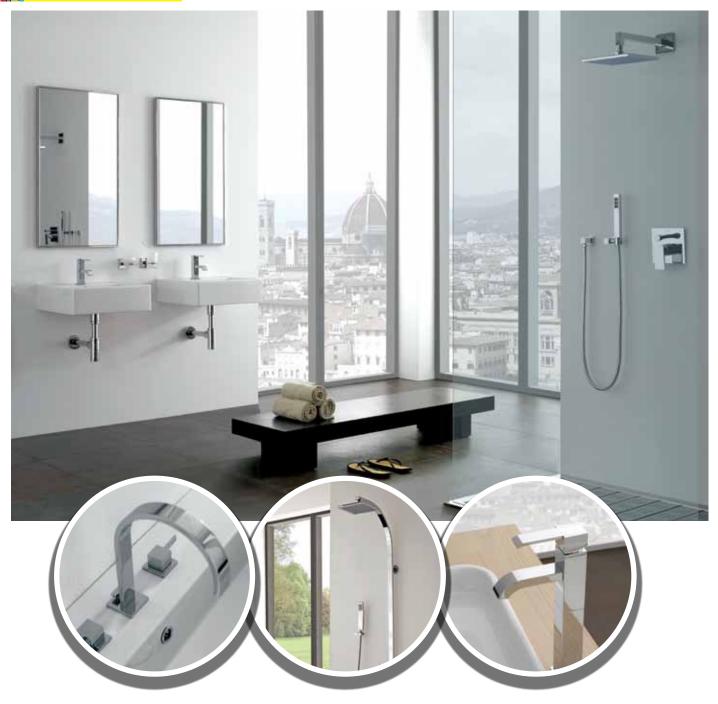

## CONTEMPORARY COLLECTION BY **GRAFF**

Polished and elegant, **Qubic** represents an architectural element with a defined contemporary design. The collection boasts of a deck-mounted and wall mounted elements and the shower, including a shower column and several matched accessories. Crafted in emptied brass, with a minimum level of nickel and lead, and realized in compliance with all drinking water regulations. In the widespread 3-hole version - Qubic Tre- the collection is characterized by a different, thinner lever which runs as a distinctive point through the whole collection. The range is available in polished chrome, Steelnox® (satin nickel), black and white.