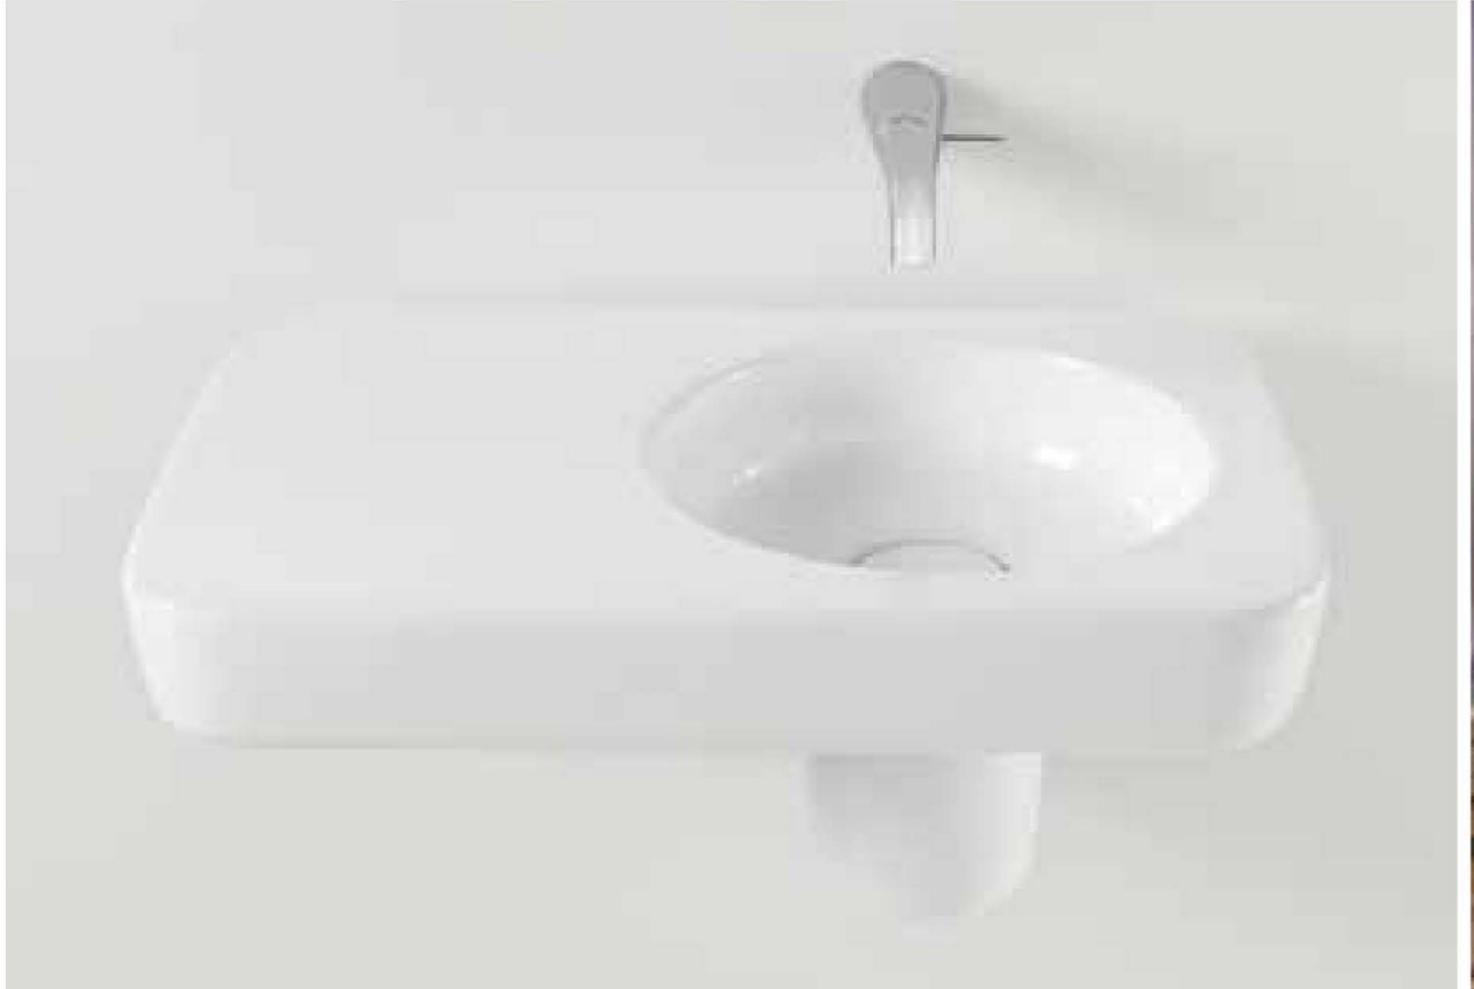

//CAROMA-MARC NEWSON WALL BASIN Craving function over fuss? The minimal space saving design of the Caroma Marc Newson Wall Basin includes an integrated left or right hand shelf, flush stopper and hidden plumbing, all within a clean white palette. +caromamarcnewson.com //SONIA PUZZLE The Sonia Puzzle is a flexible concept that allows for multiple configurations to work within your bathroom space. In addition to the left or right base units, an integrated towel bar, soap dispenser or tumbler can be added. +sonia-sa.com