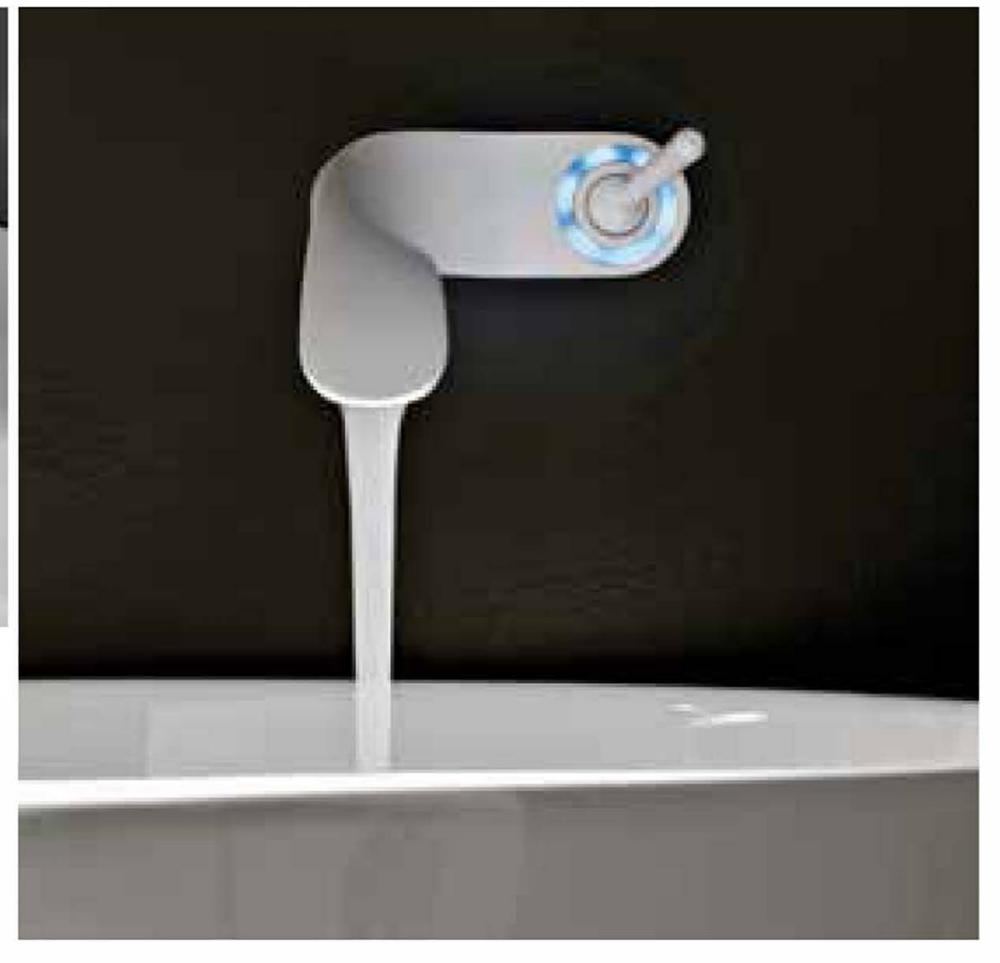

## //GRAFF AMETIS-LED FAUCET

Graff's Ametis LED Faucet has a fluid design that curves up and around in a visual statement to flowing water. Hands are greeted with perfect water pressure and a color changing LED sensor indicates water temperature. In addition to polished chrome, matte white and black finishes are available to up the impact. +graff-faucets.com