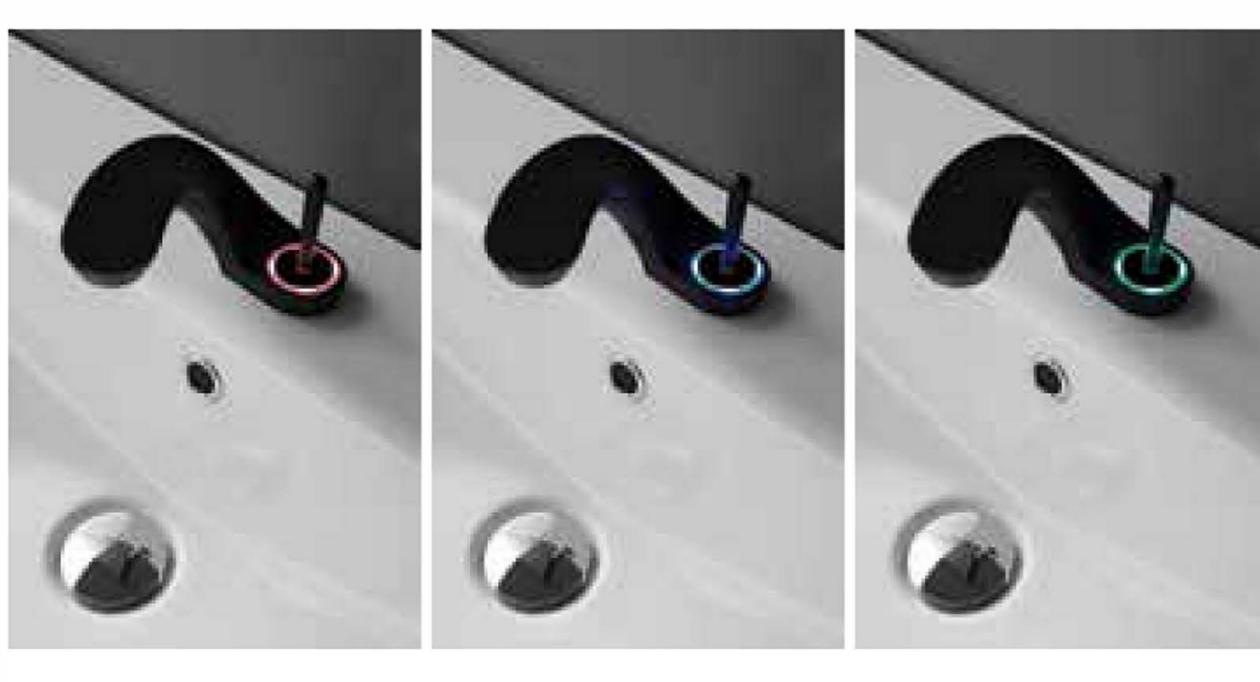

## //GRAFF AMETIS-LED FAUCET

Graff's Ametis LED Faucet has a fluid design that curves up and around in a visual statement to flowing water. Hands are greeted with perfect water pressure and a color changing LED sensor indicates water temperature. In addition to polished chrome, matte white and black finishes are available to up the impact. +graff-faucets.com