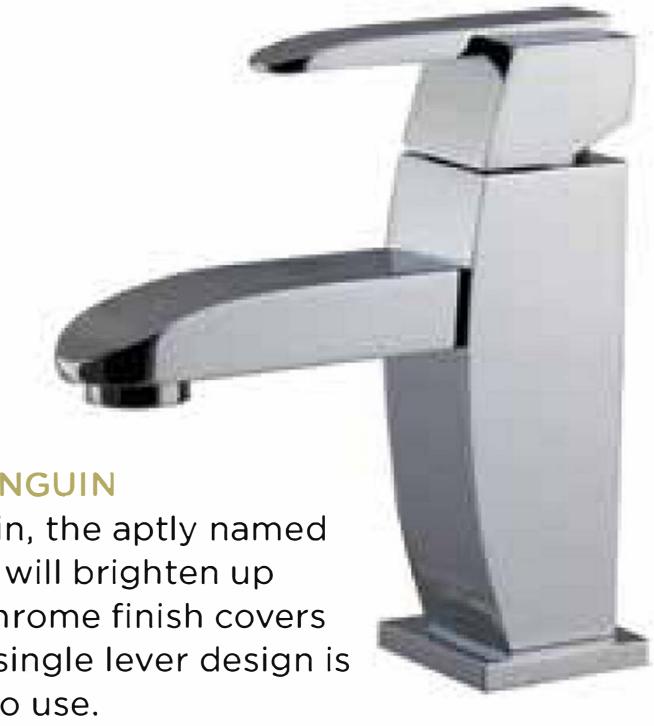

## //SUSTAINABLE SOLUTIONS-PENGUIN

Inspired by the profile of a penguin, the aptly named Penguin by Sustainable Solutions will brighten up every handwashing. A polished chrome finish covers solid brass construction, and the single lever design is intuitive for all ages and abilities to use.