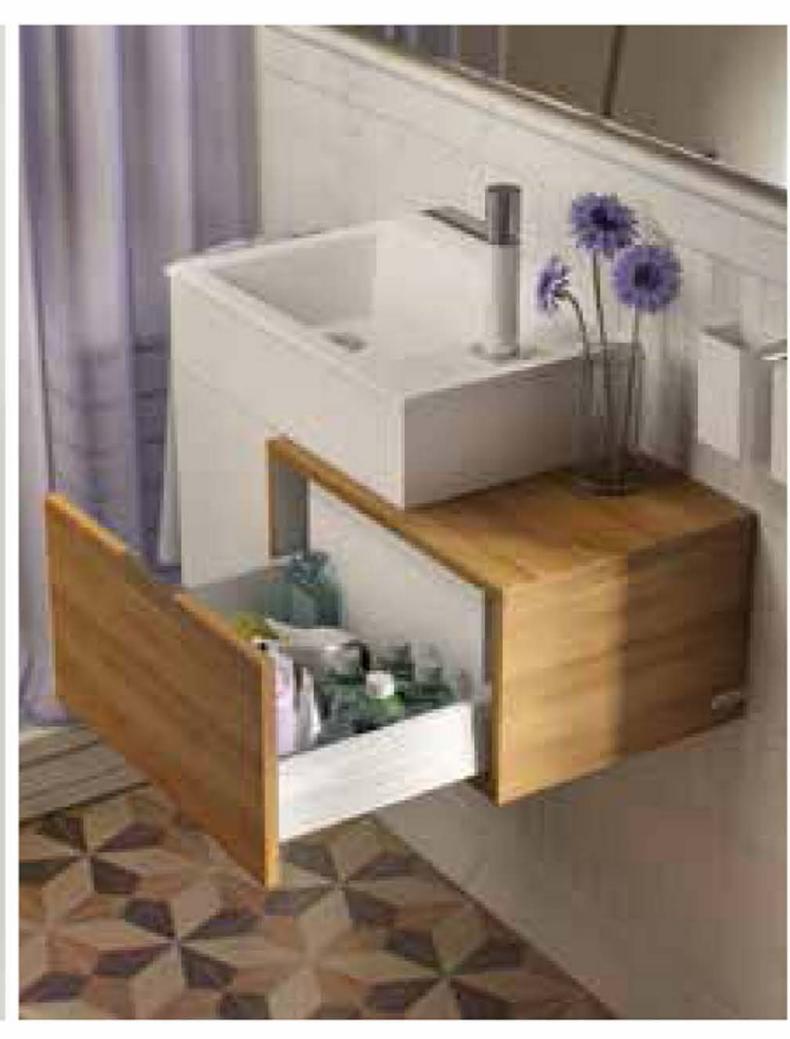

## THE SINK

//CAROMA-MARC NEWSON WALL BASIN Craving function over fuss? The minimal space saving design of the Caroma Marc Newson Wall Basin includes an integrated left or right hand shelf, flush stopper and hidden plumbing, all within a clean white palette. +caromamarcnewson.com //SONIA PUZZLE The Sonia Puzzle is a flexible concept that allows for multiple configurations to work within your bathroom space. In addition to the left or right base units, an integrated towel bar, soap dispenser or tumbler can be added. +sonia-sa.com